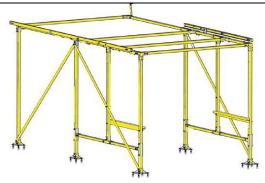

**WSS101** – Left Wall (No Shelving) \*\$3495.17 Wall is 112" Long and 50" High

WSS102 – Right Wall (No Shelving) \*\$2550.39 Wall is 67" Long and 50" High

**Ceiling Canopy Kit** 

- 1 WSR100 Ceiling Canopy Rail Only \*\$1252.78
- 2 **WSC100** Ceiling Canopy Kit \*\$3023.50
- 3 WSL072C Ceiling Canopy Lighting Kit \*\$308.62
- 4 WSLADDER1 (1) Fixed Ladder Rack \*\$62.85 WSLADDER1F– (1) Folding Ladder Rack \*\$79.99 (Must order 2 Ladder racks)