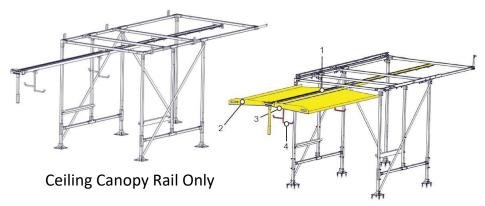

**WSS101** – Left Wall (No Shelving) \*\$3495.17 Wall is 112" Long and 50" High

WSS102 – Right Wall (No Shelving) \*\$2550.39 Wall is 67" Long and 50" High

**Ceiling Canopy Kit** 

- 1 WSR100 Ceiling Canopy Rail Only \*\$1252.78
- 2 **WSC100** Ceiling Canopy Kit \*\$3023.50
- 3 WSL072C Ceiling Canopy Lighting Kit \*\$308.62
- 4 WSLADDER1 (1) Fixed Ladder Rack \*\$62.85 WSLADDER1F– (1) Folding Ladder Rack \*\$79.99 (Must order 2 Ladder racks)