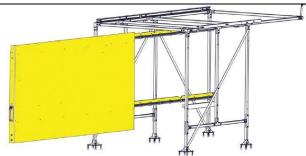

**WSS101** – Left Wall (No Shelving) \*\$3495.17 Wall is 112" Long and 50" High

WSS102 – Right Wall (No Shelving) \*\$2550.39 Wall is 67" Long and 50" High

**Ceiling Canopy Kit** 

- 1 WSR100 Ceiling Canopy Rail Only \*\$1252.78
- 2 **WSC100** Ceiling Canopy Kit \*\$3023.50
- 3 WSL072C Ceiling Canopy Lighting Kit \*\$308.62
- 4 WSLADDER1 (1) Fixed Ladder Rack \*\$62.85 WSLADDER1F– (1) Folding Ladder Rack \*\$79.99 (Must order 2 Ladder racks)

#### **Additional Information:**

Weight Capacity for each BARE wall is 600 lbs.

Recommended Rear Floor Slide size - 75 L 48 W

Recommended Side Floor Slide size - 50 L 42 W

All Walls extend **70%** of the Wall Length.