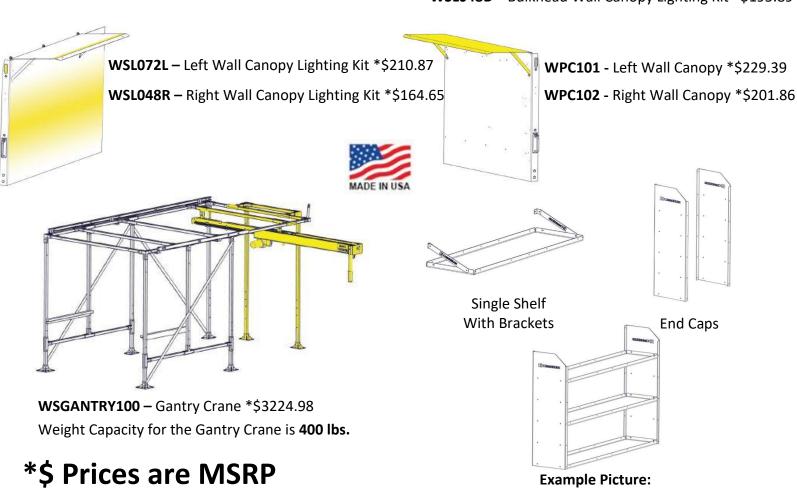

**WSS101** – Left Wall (No Shelving) \*\$3495.17 Wall is 112" Long and 50" High

WSS102 – Right Wall (No Shelving) \*\$2550.39 Wall is 67" Long and 50" High

**Ceiling Canopy Kit** 

- 1 WSR100 Ceiling Canopy Rail Only \*\$1252.78
- 2 **WSC100** Ceiling Canopy Kit \*\$3023.50
- 3 WSL072C Ceiling Canopy Lighting Kit \*\$308.62
- 4 WSLADDER1 (1) Fixed Ladder Rack \*\$62.85 WSLADDER1F– (1) Folding Ladder Rack \*\$79.99 (Must order 2 Ladder racks)

WallSlideSystems.com

435-538-4720

WSMOTOR101 – Motorized Left Wall Kit \*\$1297 WSMOTOR102 – Motorized Right Wall Kit \*\$1297

WSS103 – Bulkhead Framework & Wall \*\$2329.63 Wall is 56" Long and 50" High

WPC103 - Bulkhead Wall Canopy \*\$201.86

WSL048B - Bulkhead Wall Canopy Lighting Kit \*\$195.89

#### **RECOMMENDED SHELVING OPTIONS - Weight Capacity for each shelf is 200 lbs.**

Each shelf sold individually: Includes (1) Shelf w/ (2) Brackets

End Caps sold in pairs: Includes (2) End Caps

(3) WSSHELF-7216 w/ (1) WSSHELF-EC3616