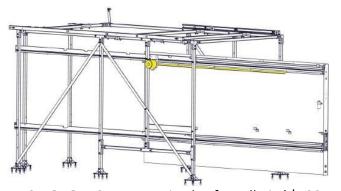

WallSlideSystems.com

435-538-4720

WSMOTOR101 – Motorized Left Wall Kit \*\$1297 WSMOTOR102 – Motorized Right Wall Kit \*\$1297

WSS103 – Bulkhead Framework & Wall \*\$2329.63 Wall is 56" Long and 50" High