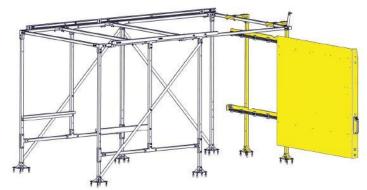

**WSS101** – Left Wall (No Shelving) \*\$3495.17 Wall is 112" Long and 50" High

WSS102 – Right Wall (No Shelving) \*\$2550.39 Wall is 67" Long and 50" High

**Ceiling Canopy Kit** 

- 1 WSR100 Ceiling Canopy Rail Only \*\$1252.78
- 2 **WSC100** Ceiling Canopy Kit \*\$3023.50
- 3 WSL072C Ceiling Canopy Lighting Kit \*\$308.62
- 4 WSLADDER1 (1) Fixed Ladder Rack \*\$62.85 WSLADDER1F– (1) Folding Ladder Rack \*\$79.99 (Must order 2 Ladder racks)