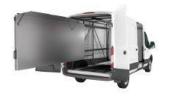

#### **MERCEDES SPRINTER, 144WB STANDARD ROOF**

The WallSlide System is a steel framework mounted inside the van with all aluminum sliding wall panels attached. From motor operated walls to lighting, WallSlide is customizable with several options and designed to attach any brand of shelving, bins, and containers onto the sliding walls for custom organization and easier, safer access.