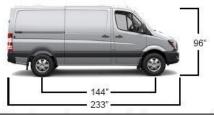

#### **MERCEDES SPRINTER, 144WB STANDARD ROOF**

The WallSlide System is a steel framework mounted inside the van with all aluminum sliding wall panels attached. From motor operated walls to lighting, WallSlide is customizable with several options and designed to attach any brand of shelving, bins, and containers onto the sliding walls for custom organization and easier, safer access.