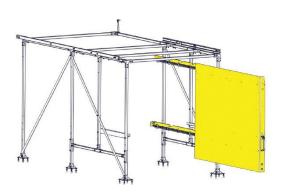

#### **MERCEDES SPRINTER, 144WB STANDARD ROOF**

The WallSlide System is a steel framework mounted inside the van with all aluminum sliding wall panels attached. From motor operated walls to lighting, WallSlide is customizable with several options and designed to attach any brand of shelving, bins, and containers onto the sliding walls for custom organization and easier, safer access.

**WSS101** – Left Wall (No Shelving) \*\$3495.17 Wall is 112" Long and 50" High

WSS102 – Right Wall (No Shelving) \*\$2550.39 Wall is 67" Long and 50" High

**Ceiling Canopy Kit** 

- 1 WSR100 Ceiling Canopy Rail Only \*\$1252.78
- 2 **WSC100** Ceiling Canopy Kit \*\$3023.50
- 3 WSL072C Ceiling Canopy Lighting Kit \*\$308.62
- 4 WSLADDER1 (1) Fixed Ladder Rack \*\$62.85 WSLADDER1F– (1) Folding Ladder Rack \*\$79.99 (Must order 2 Ladder racks)