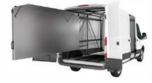

435-538-4720

The WallSlide System is a steel framework mounted inside the van with all aluminum sliding wall panels attached. From motor operated walls to lighting, WallSlide is customizable with several options and designed to attach any brand of shelving, bins, and containers onto the sliding walls for custom organization and easier, safer access.

**Additional Information:** 

Weight Capacity for each BARE wall is 600 lbs.

Recommended Rear Floor Slide size – 65 L 48 W

Recommended Side Floor Slide size - 48 L 39 W Max

All Walls extend **70%** of the Wall Length.