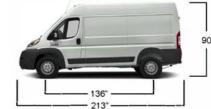

435-538-4720

The WallSlide System is a steel framework mounted inside the van with all aluminum sliding wall panels attached. From motor operated walls to lighting, WallSlide is customizable with several options and designed to attach any brand of shelving, bins, and containers onto the sliding walls for custom organization and easier, safer access.