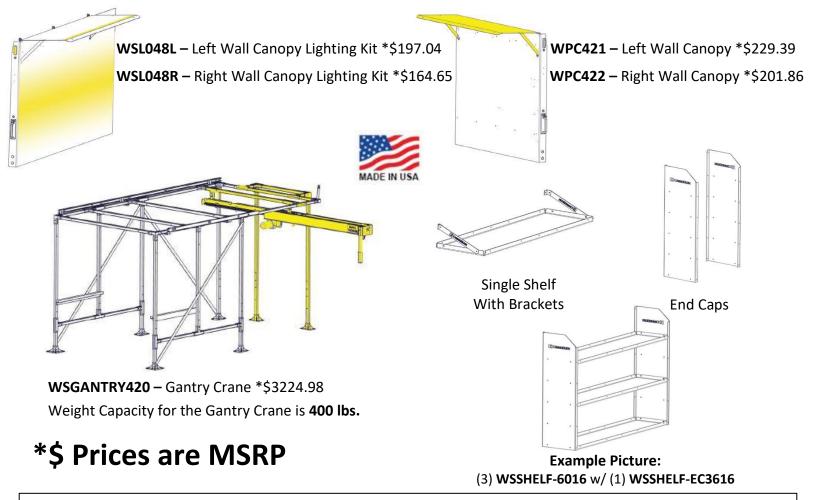

## WallSlideSystems.com

WSMOTOR421 – Motorized Left Wall Kit \*\$1297 WSMOTOR422 – Motorized Right Wall Kit \*\$1297

WSS423 – Bulkhead Framework & Wall \*\$2453.36
Wall is 56.5" Long and 49" High
WPC423 – Bulkhead Wall Canopy \*\$201.86

WSL048B – Bulkhead Wall Canopy Lighting Kit \*\$195.89

## **RECOMMENDED SHELVING OPTIONS -** Weight Capacity for each shelf is **200 lbs.**

Each shelf sold individually: Includes (1) Shelf w/ (2) Brackets End Caps so

End Caps sold in pairs: Includes (2) End Caps

| Left             | WSSHELF-6016 - 60" Length, 16" Deep *\$536.87                                                  | WSSHELF-EC3616 - 36" High, 16" Deep End Caps*\$457.09 |
|------------------|------------------------------------------------------------------------------------------------|-------------------------------------------------------|
| Wall             | WSSHELF-6013 - 60" Length, 13" Deep *\$520.80                                                  | WSSHELF-EC3613 - 36" High, 13" Deep End Caps*\$457.09 |
| Right            | WSSHELF-6016 - 60" Length, 16" Deep *\$536.87                                                  | WSSHELF-EC2416 - 24" High, 16" Deep End Caps*\$457.09 |
| Wall             | WSSHELF-6013 - 60" Length, 13" Deep *\$520.80                                                  | WSSHELF-EC2413 - 24" High, 13" Deep End Caps*\$457.09 |
| Bulkheac<br>Wall | WSSHELF-5416 - 54" Length, 16" Deep *\$536.87<br>WSSHELF-5413 - 54" Length, 13" Deep *\$520.80 |                                                       |