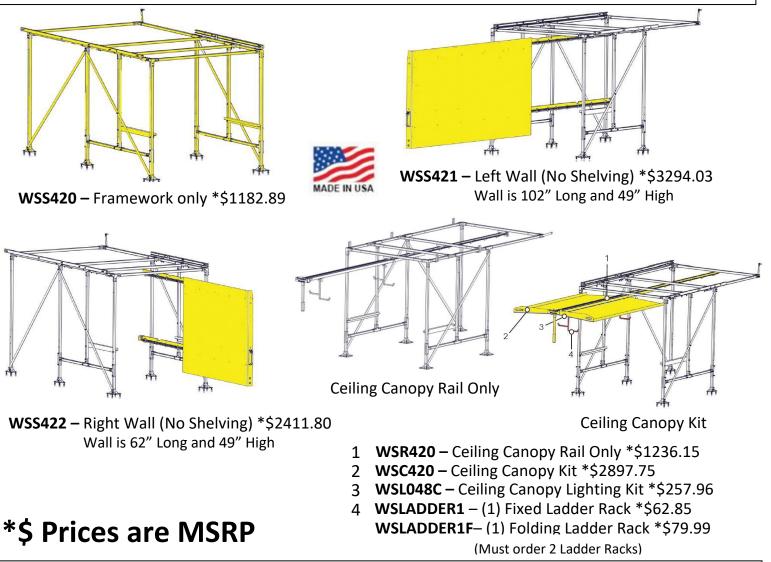

## WallSlideSystems.com

WSMOTOR421 – Motorized Left Wall Kit \*\$1297 WSMOTOR422 – Motorized Right Wall Kit \*\$1297

WSS423 – Bulkhead Framework & Wall \*\$2453.36
Wall is 56.5" Long and 49" High
WPC423 – Bulkhead Wall Canopy \*\$201.86

WSL048B – Bulkhead Wall Canopy Lighting Kit \*\$195.89