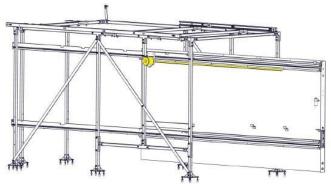

**Additional Information:** 

Weight Capacity for each BARE wall is 600 lbs.

Recommended Rear Floor Slide size – 65 L 48 W

Recommended Side Floor Slide size - 48 L 39 W Max

All Walls extend **70%** of the Wall Length.