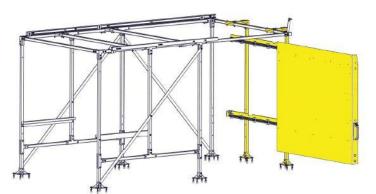

435-538-4720

The WallSlide System is a steel framework mounted inside the van with all aluminum sliding wall panels attached. From motor operated walls to lighting, WallSlide is customizable with several options and designed to attach any brand of shelving, bins, and containers onto the sliding walls for custom organization and easier, safer access.