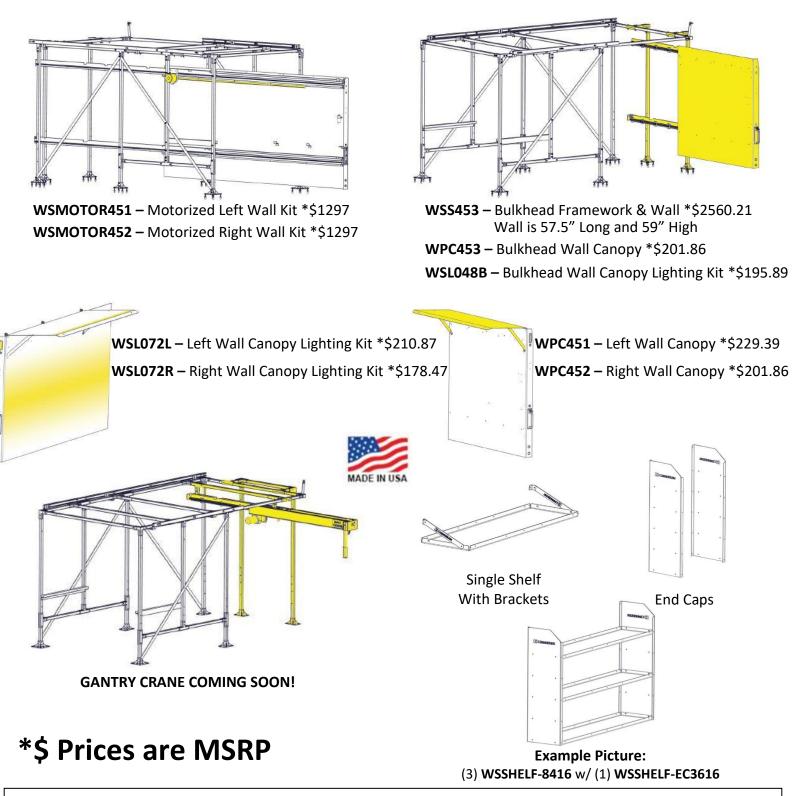

## **RECOMMENDED SHELVING OPTIONS -** Weight Capacity for each shelf is 200 lbs.

Each shelf sold individually: Includes (1) Shelf w/ (2) Brackets End Caps sold in pairs: Includes (2) End Caps

| Left     | WSSHELF-8416 - 84" Length, 16" Deep *\$536.87 | WSSHELF-EC4816 - 48" High, 16" Deep End Caps*\$457.09 |
|----------|-----------------------------------------------|-------------------------------------------------------|
| Wall     | WSSHELF-8413 - 84" Length, 13" Deep *\$520.80 | WSSHELF-EC4813 - 48" High, 13" Deep End Caps*\$457.09 |
| Right    | WSSHELF-7216 - 72" Length, 16" Deep *\$536.87 | WSSHELF-EC3616 - 36" High, 16" Deep End Caps*\$457.09 |
| Wall     | WSSHELF-7213 - 72" Length, 13" Deep *\$520.80 | WSSHELF-EC3613 - 36" High, 13" Deep End Caps*\$457.09 |
| Bulkhead | WSSHELF-5416 - 54" Length, 16" Deep *\$536.87 | WSSHELF-EC2416 - 24" High, 16" Deep End Caps*\$457.09 |
| Wall     | WSSHELF-5413 - 54" Length, 13" Deep *\$520.80 | WSSHELF-EC2413 - 24" High, 13" Deep End Caps*\$457.09 |