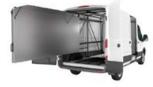

The WallSlide System is a steel framework mounted inside the van with all aluminum sliding wall panels attached. From motor operated walls to lighting, WallSlide is customizable with several options and designed to attach any brand of shelving, bins, and containers onto the sliding walls for custom organization and easier, safer access.