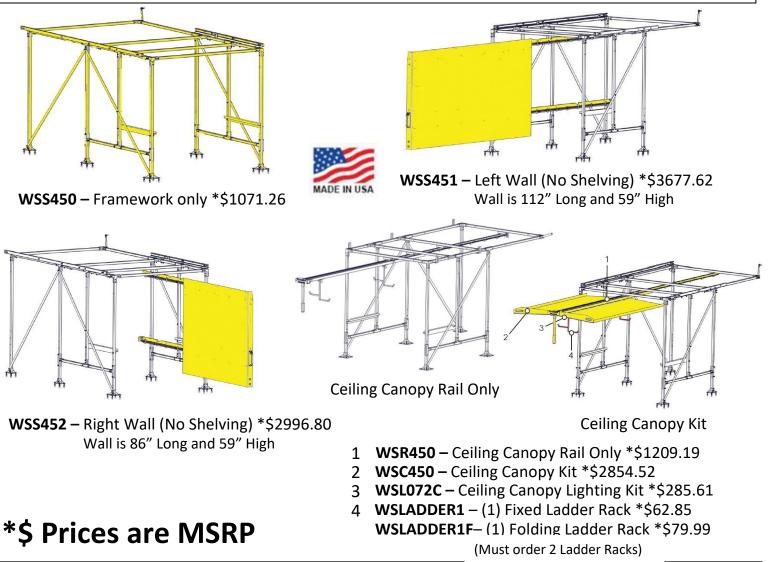

The WallSlide System is a steel framework mounted inside the van with all aluminum sliding wall panels attached. From motor operated walls to lighting, WallSlide is customizable with several options and designed to attach any brand of shelving, bins, and containers onto the sliding walls for custom organization and easier, safer access.

**Additional Information:** 

Weight Capacity for each BARE wall is 600 lbs.

Recommended Rear Floor Slide size – 88 L 48 W

Recommended Side Floor Slide size - 58 L 38 W Max , 65 L 47 W Max

All Walls extend **70%** of the Wall Length.