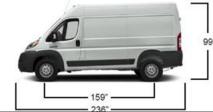

**Additional Information:** 

Weight Capacity for each BARE wall is 600 lbs.

Recommended Rear Floor Slide size – 88 L 48 W

Recommended Side Floor Slide size - 58 L 38 W Max , 65 L 47 W Max

All Walls extend **70%** of the Wall Length.