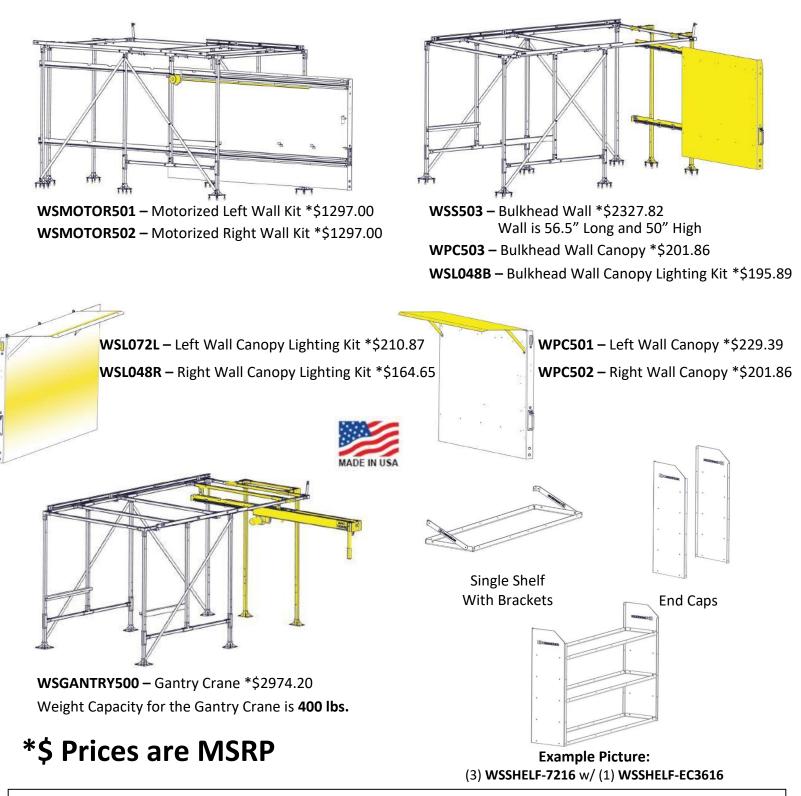

## **RECOMMENDED SHELVING OPTIONS -** Weight Capacity for each shelf is 200 lbs.

Each shelf sold individually: Includes (1) Shelf w/ (2) Brackets

End Caps sold in pairs: Includes (2) End Caps

| Left             | WSSHELF-7216 - 72" Length, 16" Deep *\$536.87                                                  | WSSHELF-EC3616 - 36" High, 16" Deep End Caps*\$457.09 |
|------------------|------------------------------------------------------------------------------------------------|-------------------------------------------------------|
| Wall             | WSSHELF-7213 - 72" Length, 13" Deep *\$520.80                                                  | WSSHELF-EC3613 - 36" High, 13" Deep End Caps*\$457.09 |
| Right            | WSSHELF-6016 - 60" Length, 16" Deep *\$536.87                                                  | WSSHELF-EC2416 - 24" High, 16" Deep End Caps*\$457.09 |
| Wall             | WSSHELF-6013 - 60" Length, 13" Deep *\$520.80                                                  | WSSHELF-EC2413 - 24" High, 13" Deep End Caps*\$457.09 |
| Bulkhead<br>Wall | WSSHELF-5416 - 54" Length, 16" Deep *\$536.87<br>WSSHELF-5413 - 54" Length, 13" Deep *\$520.80 |                                                       |