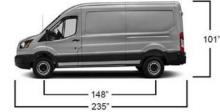

435-538-4720

The WallSlide System is a steel framework mounted inside the van with all aluminum sliding wall panels attached. From motor operated walls to lighting, WallSlide is customizable with several options and designed to attach any brand of shelving, bins, and containers onto the sliding walls for custom organization and easier, safer access.