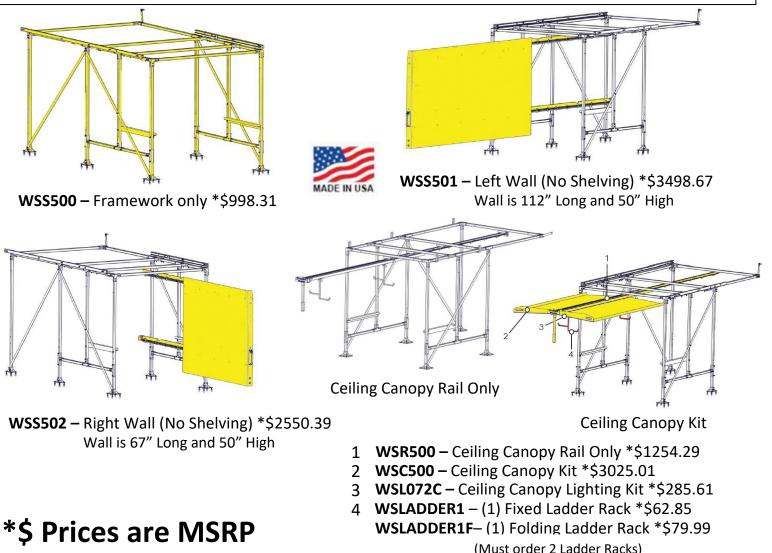

## **Additional Information:**

Weight Capacity for each BARE wall is 600 lbs.

Recommended Rear Floor Slide size – **75 L 48 W** 

Recommended Side Floor Slide size - 50 L 38 W , 50 L 42 W Max

All Walls extend **70%** of the Wall Length.